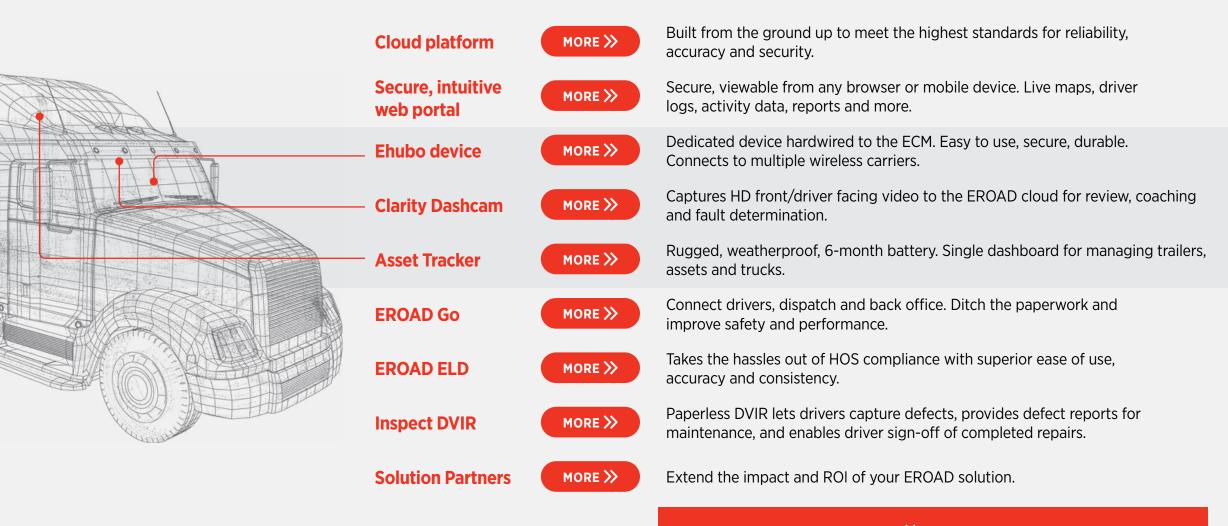

## One fleet management platform to meet all your compliance, safety and operational needs

**EROAD Asset Tracker** 

**EROAD in-cab device** 

EROAD Clarity Dashcam

#### Get a total fleet management platform

From compliance to safety, managing drivers to tracking loads, EROAD's devices and solutions have your fleet covered.

#### Take control of your fleet from end to end

Live truck and trailer tracking, activity history, driver safety behavior, event logs, on-road video, alerts, reports and more. Plus a 3rd-party certified ELD that puts compliance on cruise control.